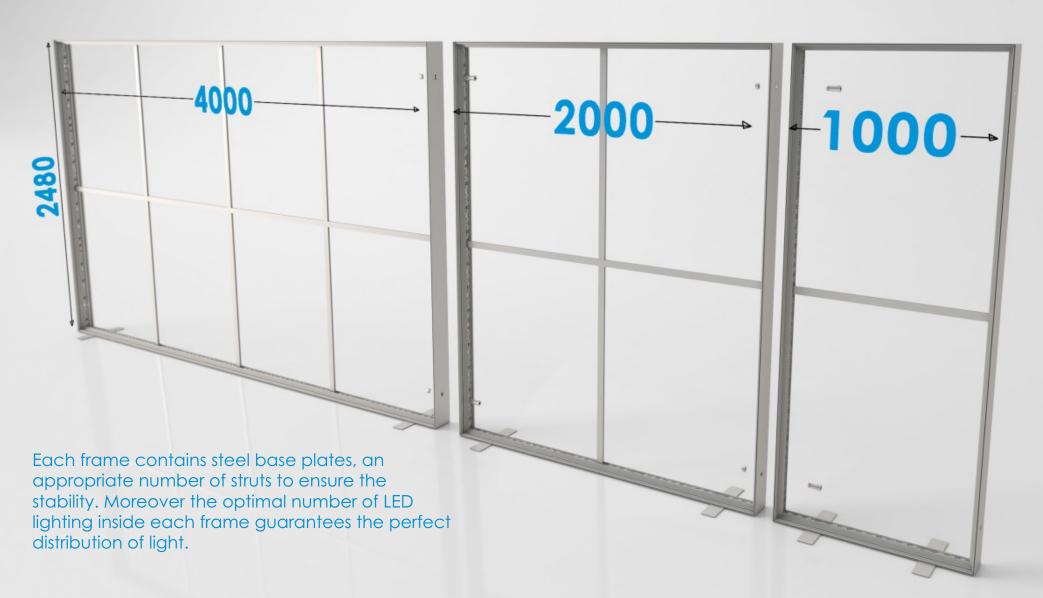

## **Available modules**

Easy Lightbox is a modular exhibition system for creating fair illuminated stands. The frames are available in dimensions:

-1000x2480 mm

-2000x2480 mm

-4000x2480 mm

Light up your large format graphics and strengthen your marketing message with Easy Lightbox frames!