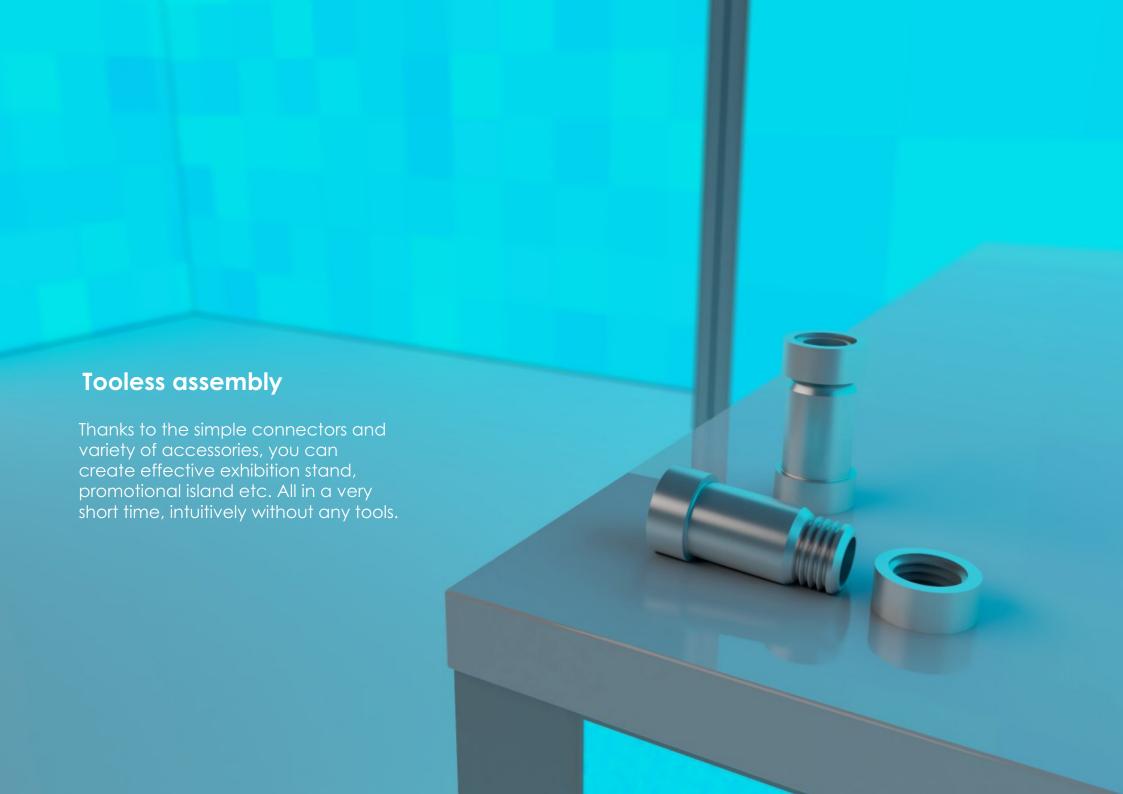

## The concept

- -Easy Lightbox system is a modular exhibition system for creating fair and event illuminated stands.
- -The system is based on the idea of multiple use of LED aluminum frames in various configurations.
- -The installation is simple and intuitive without any tools.
- -Thanks to changeable graphics printed on the fabrics, easily fixed to the frames, you can build the stand that suits every project.