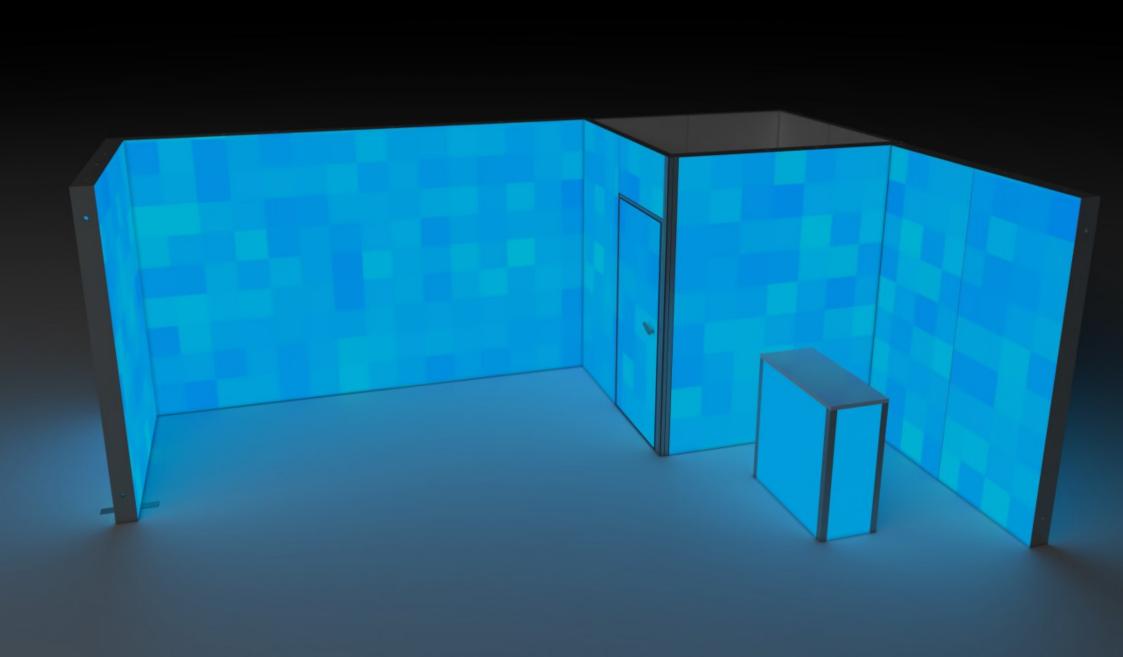

Enjoy the amazing results of Easy Lightbox system! A set of frames and illuminated graphics turned into eye-catching trade show realizations.