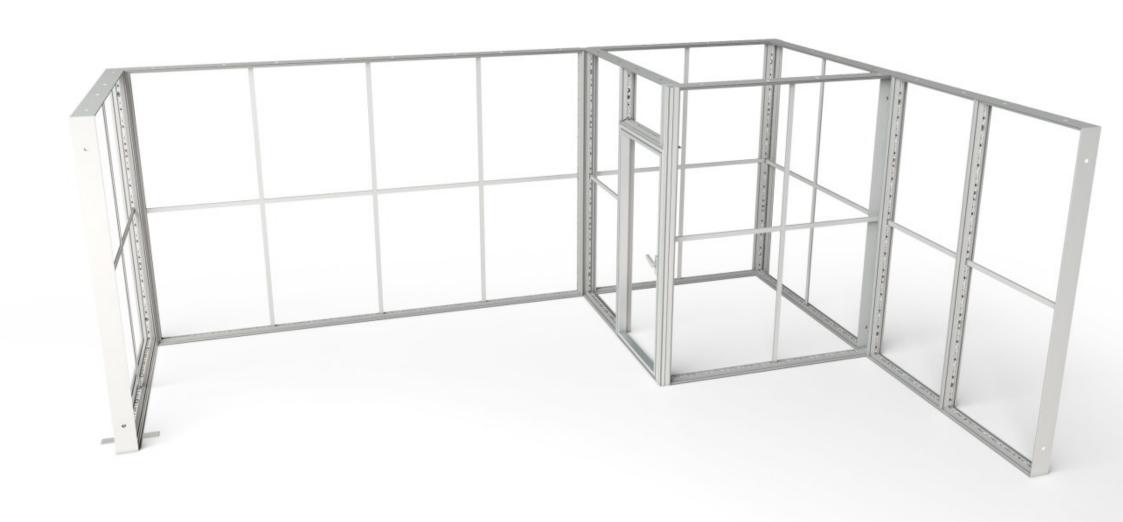

## **Available modules**

Easy Lightbox is a modular exhibition system for creating fair illuminated stands. The frames are available in dimensions:

-1000x2480 mm

-2000x2480 mm

-4000x2480 mm

Light up your large format graphics and strengthen your marketing message with Easy Lightbox frames!