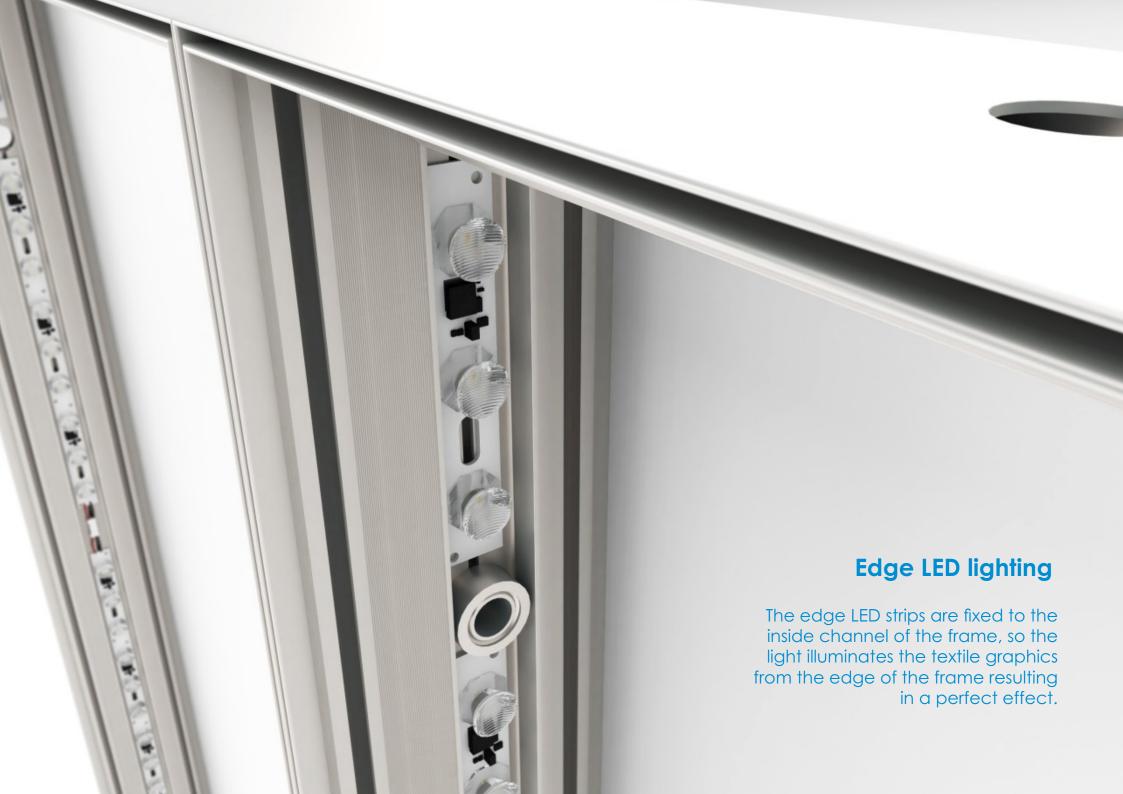

## The concept

- -Easy Lightbox system is a modular exhibition system for creating fair and event illuminated stands.
- -The system is based on the idea of multiple use of LED aluminum frames in various configurations.
- -The installation is simple and intuitive without any tools.
- -Thanks to changeable graphics printed on the fabrics, easily fixed to the frames, you can build the stand that suits every project.